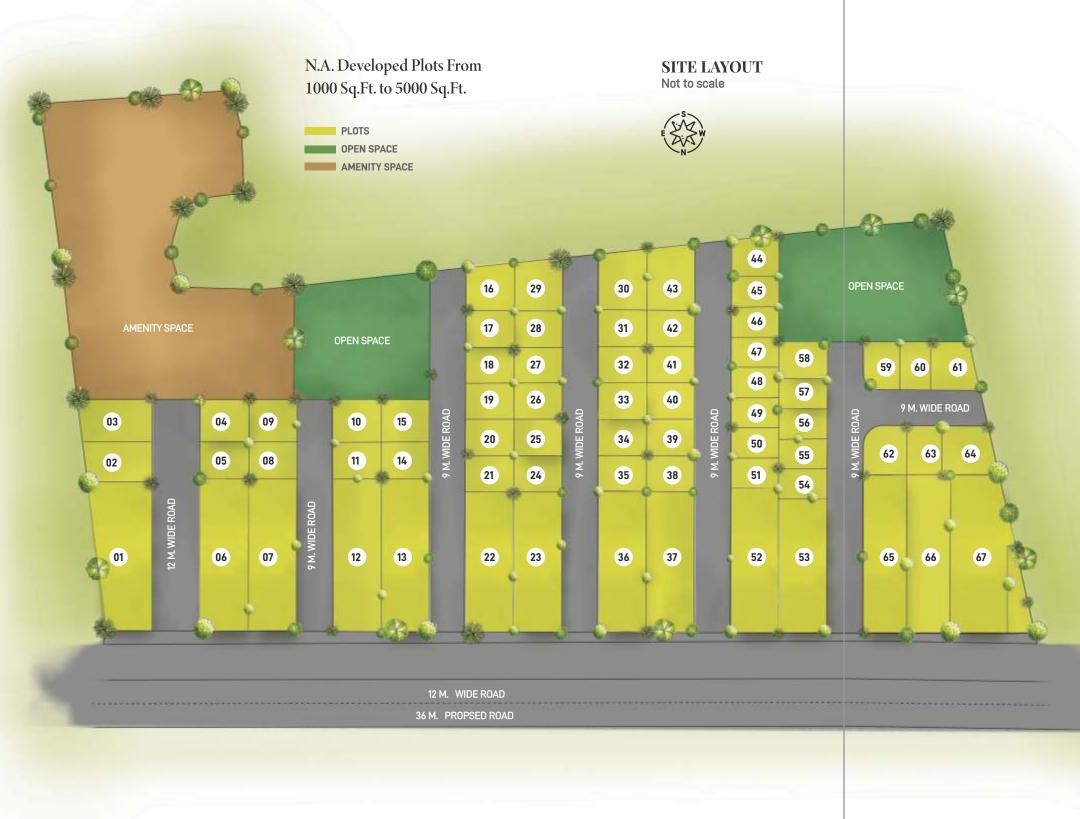

24 x 7 Security



8 Mins. from Nagar Road



Multipurpose Lawn



Open Gym



FSI FSI 1.4



Loan From Banks



Drainage upto each Plot)

Children's

Play Area

Plug & Play Infra (Water, Electricity &



Internal Concrete Road with Street Lights









**FAMOUS LOCATIONS** WITHIN 10-15 **MINUTES** 

- Ranjangaon Ganpati
- Morachi Chincholi
- 4-5 Schools, Colleges
- 5-6 Hospitals
- Ranjangaon MIDC
- Sanaswadi MIDC

- Sap Parts Pvt. Ltd.- 11.5 Km.
- Zen Techno Engineering Pvt. Ltd.- 12.0 Km. John Deere Company Pvt. Ltd. 12.0 Km.
- Mutual Automotive Pvt. Ltd.- Sanaswadi 12.0 Km.
- Mazak India 12.5 Km.
- Comau india Pvt. Ltd.- 13.0 Km.
- Chromewell Engineering Pvt. Ltd. 15.5 Km. Hirschvogel Components India Pvt. Ltd.- 17.0 Km.

A PROJECT BY







The Asset Co.

ST