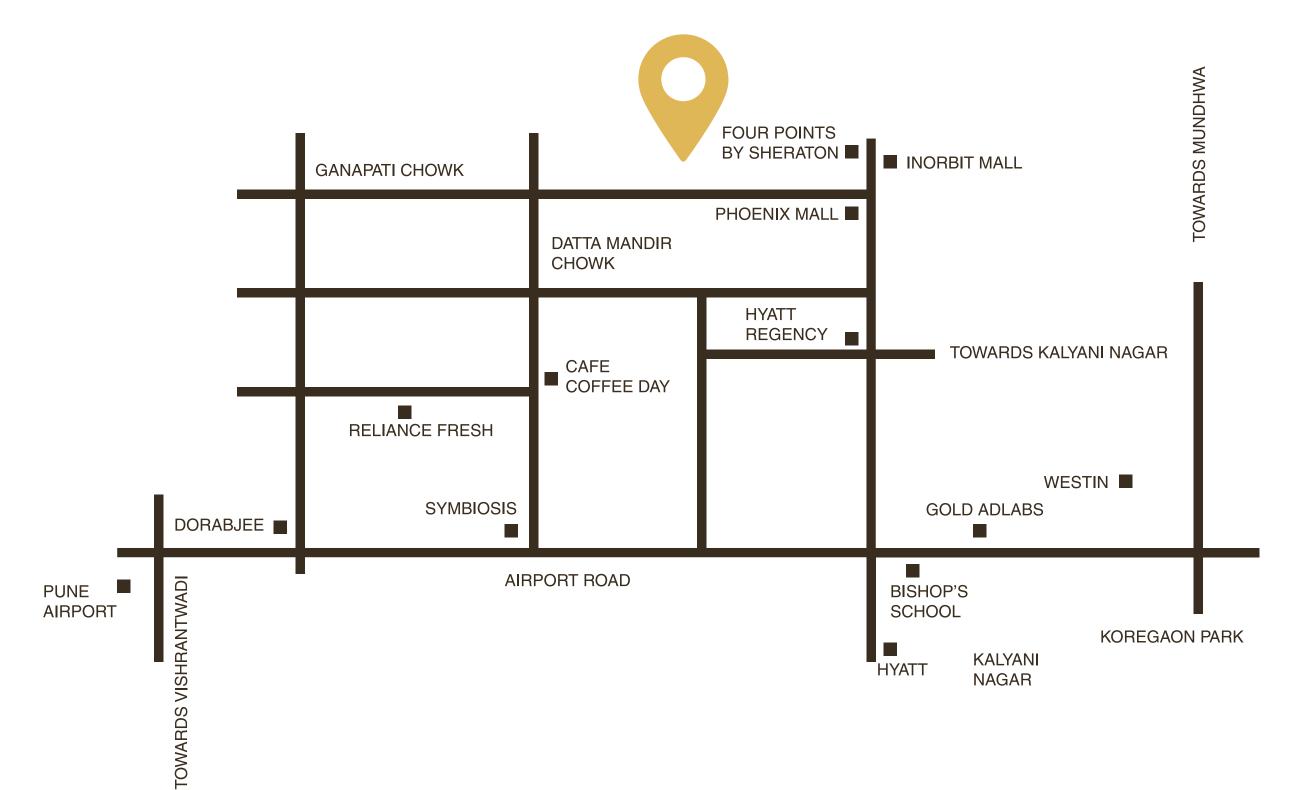

The most sought after location

RISE ABOVE THE ORDINARY

GRAND ENTRANCE
LOBBY BEDAZZLED
WITH STUNNING
FINISHES

#### **SITE ADDRESS**

NYATI EMPRESS, OPP. PHOENIX MARKET CITY (EAST COURT), VIMAN NAGAR ROAD, PUNE - 411 014

+91 7620033000 | nyatiempress@nyatigroup.com